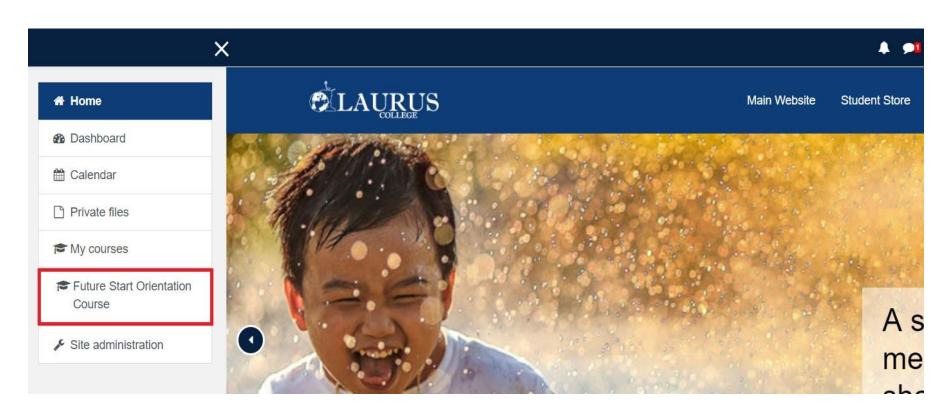

#### Access Your Class

Click the 3 white lines in the upper left.

## Locating Your Grade

Select your class from the menu bar on the left.