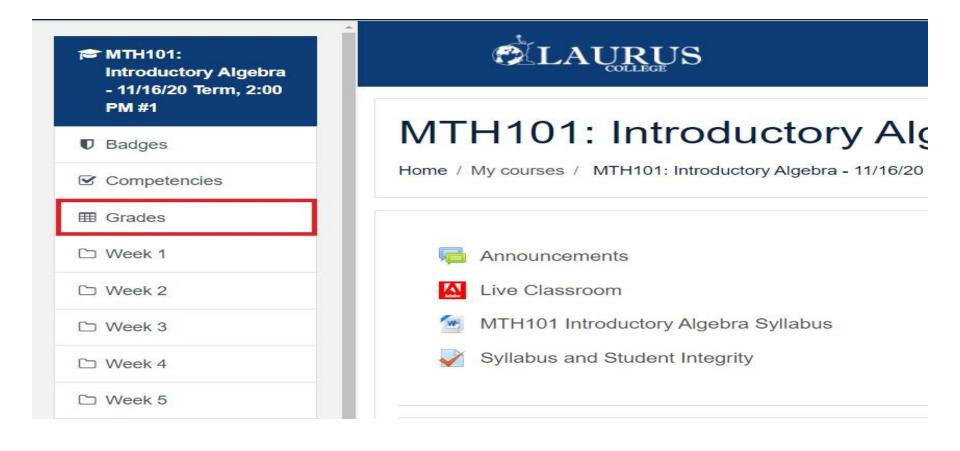

## Locating Your Grade

Click the 'Grades' link on the left hand side

## Locating Your Grade

Scroll to the bottom of the page to locate your grade