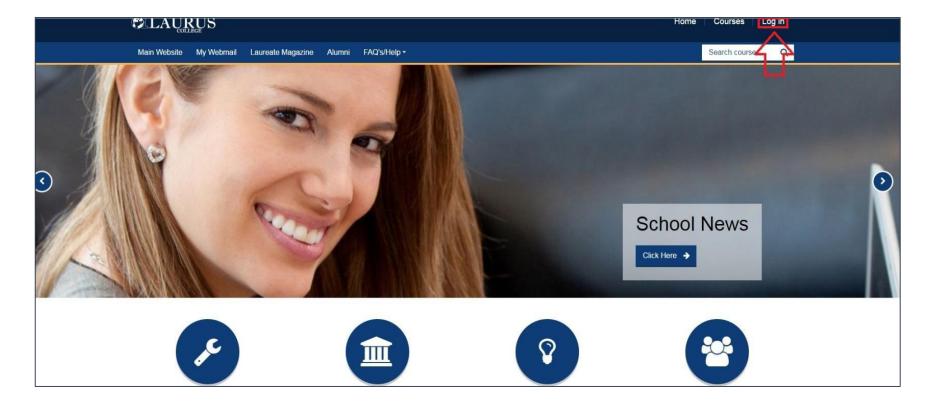

### How to Access MLP

- Open your favorite web browser, and type in: lauruscollege.edu/mylaurus
- Click the 'Login' button in the upper right hand corner.