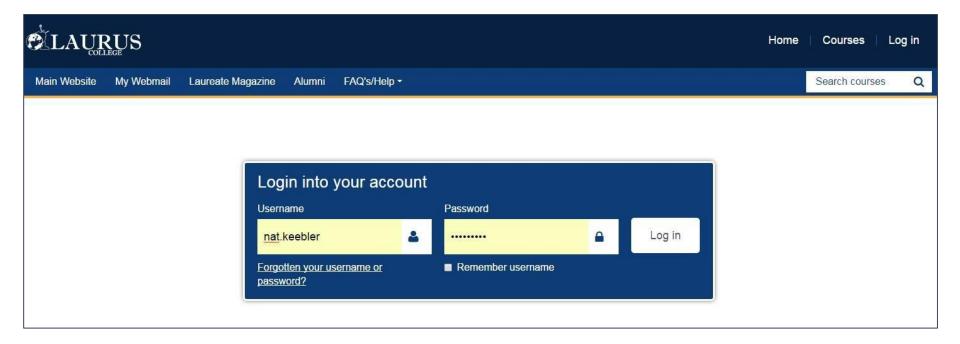

# MLP 2.0 Update

The moment we've been waiting for, MLP 2.0 is here!

#### This guide will cover the following:

Accessing your class grade.

### How to Access MLP

- Open your favorite web browser, and type in: lauruscollege.edu/mylaurus
- Click the 'Login' button in the upper right hand corner.



#### Login with Your Username & Password



#### Access Your Class

Click the 3 white lines in the upper left.



## Locating Your Grade

Select your class from the menu bar on the left.



## Locating Your Grade

Click the 'Grades' link on the left hand side



## Locating Your Grade

Scroll to the bottom of the page to locate your grade