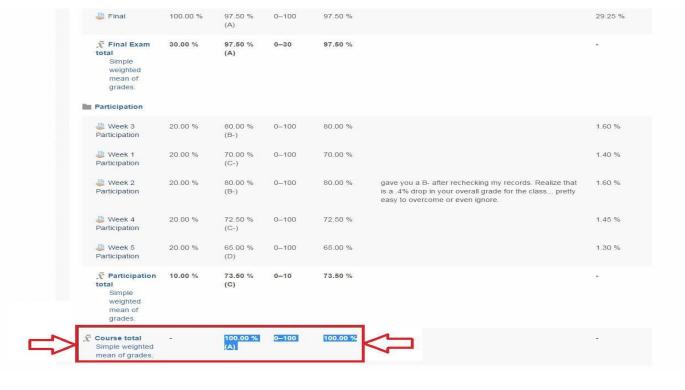

# MLP 2.0 Update

The moment we've been waiting for, MLP 2.0 is here!

#### This guide will cover the following:

Accessing your class grade.

### How to Access MLP

- Open your favorite web browser, and type in: lauruscollege.edu/mylaurus
- Click the 'Login' button in the upper right hand corner.



#### Login with Your Username & Password



#### Access Your Class

Click the 3 white lines in the upper left.



## Locating Your Grade

Select your class from the menu bar on the left.



## Locating Your Grade

Click the 'Grades' link on the left hand side



## Locating Your Grade

Scroll to the bottom of the page to locate your grade