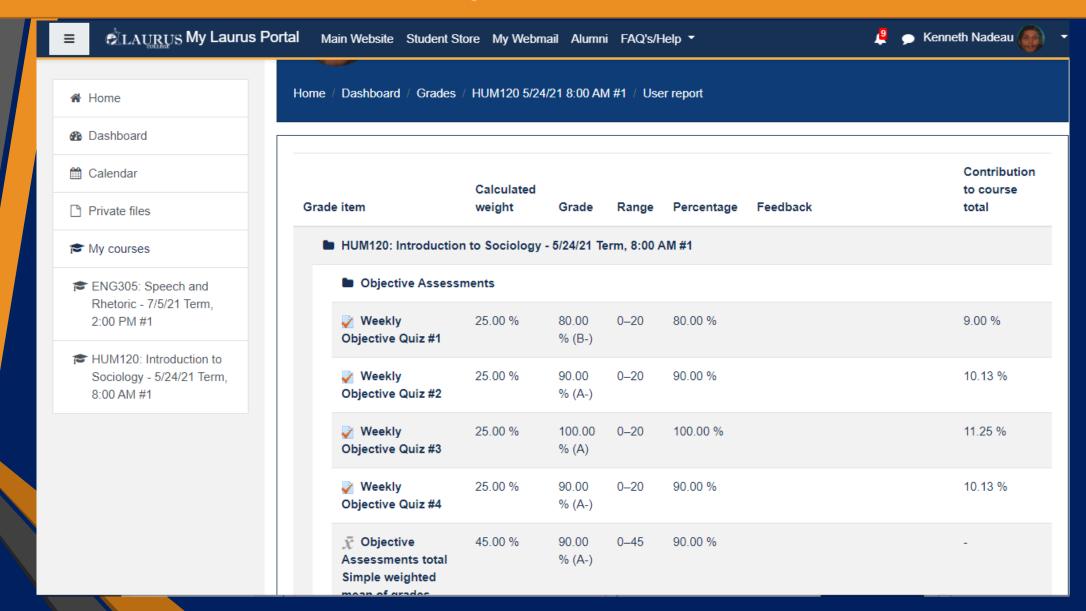

AR

## The Login Screen Will Look Like This:

You will login using the Format Pictured (i.e. Kenneth.Nadeau)

If you have a hard time remembering your user name you may want to check the Remember username option



## The Screen after logging in will appear something like this:



### The Dashboard Page Will Look Like This:



## The Course Page will appear like this:



## The Classroom link will navigate you to this page:



## Once You've Hit The Live Classroom Button You'll see a page like this:



#### Once You've Joined The Classroom It Will Open In Adobe Connect and Look Similar to This:



#### At The Top Of The Window You'll Notice These Icons:



#### Audio Management Polls and Breakout Rooms:



#### How To Access Your Grades:



#### The Grades Page Will Look Similar to This:



#### Accessing Weekly Assignments and Lecture Slides:

You can get to the weekly assignments by clicking the corresponding link to the week you're looking for, clicking either of these will navigate you to the Weekly **Assignments** and Class **Materials Page** 



#### Accessing Weekly Assignments and Lecture Slides (Continued):



#### Saving Assignments Directly Into a Folder:

You can save it directly to a folder by right clicking the assignment, clicking save link as; then navigate to where the folder is located and then hitting save



#### Turning In Assignments:



#### Turning In Assignments (Continued):



#### Logging Into Your Webmail:



#### Logging Into Your Webmail (Continued):



#### Once Logged in The Webmail will look like this:



#### Composing Messages and Contacti