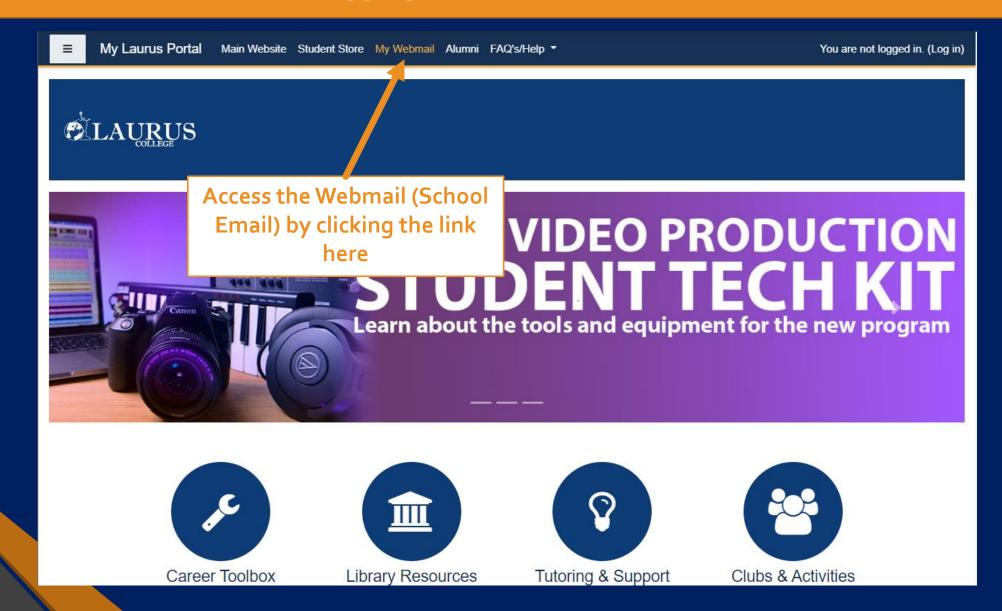

#### When Arriving at the My Laurus Portal it should look something like this:

My Laurus Portal Main Website Student Store My Webmail Alumni FAQ's/Help •

You are not logged in (Log in)

## **Start By Logging Into MLP**