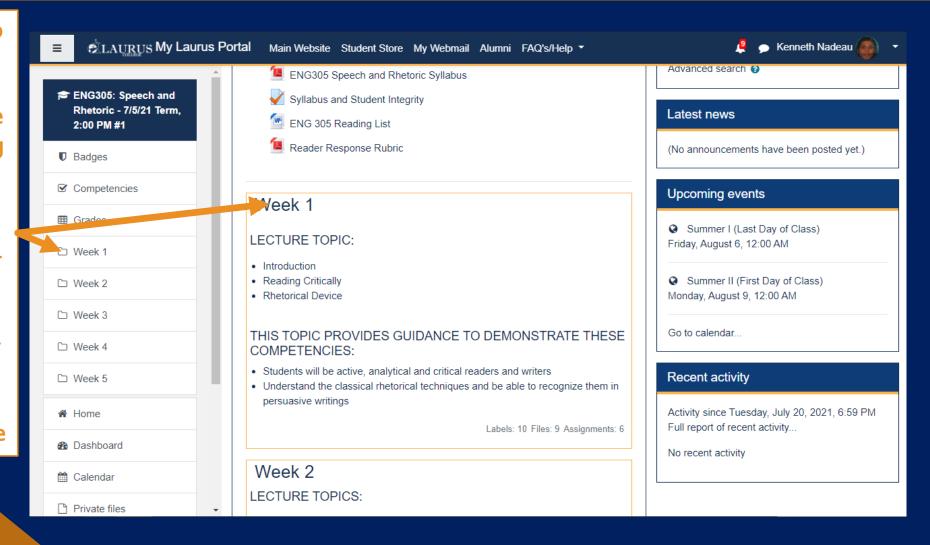

#### Accessing Weekly Assignments and Lecture Slides:

You can get to the weekly assignments by clicking the corresponding link to the week you're looking for, clicking either of these will navigate you to the Weekly **Assignments** and Class **Materials Page** 

#### Accessing Weekly Assignments and Lecture Slides (Continued):