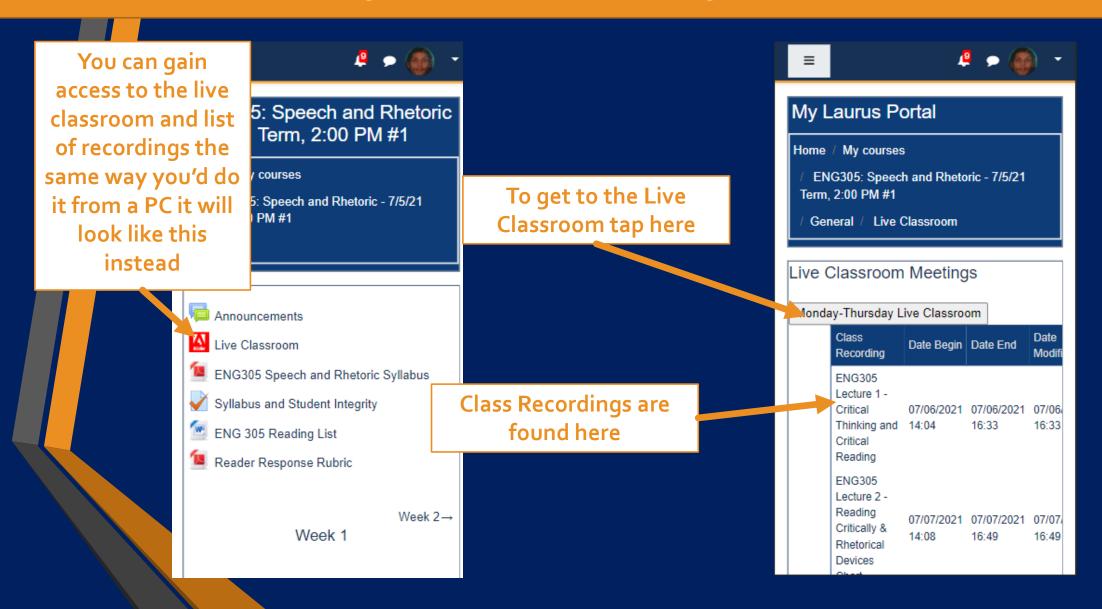

#### Saving Assignments Directly Into a Folder:

You can save it directly to a folder by right clicking the assignment, clicking save link as; then navigate to where the folder is located and then hitting save



#### Turning In Assignments:



#### Turning In Assignments (Continued):



#### Logging Into Your Webmail:



#### Logging Into Your Webmail (Continued):



#### Once Logged in The Webmail will look like this:



#### Composing Messages and Contacting Your Teachers:



Your Teachers Email is setup similar to your own login (i.e. TeachersFirstName.TeachersLastName@lauruscollege.edu And most will list their email address in the classroom

#### MLP from a mobile device:



#### MLP from a mobile device (Continued):



#### Accessing Classroom and Recordings from a mobile device:



#### Accessing Classroom and Recordings from a mobile device Continued: