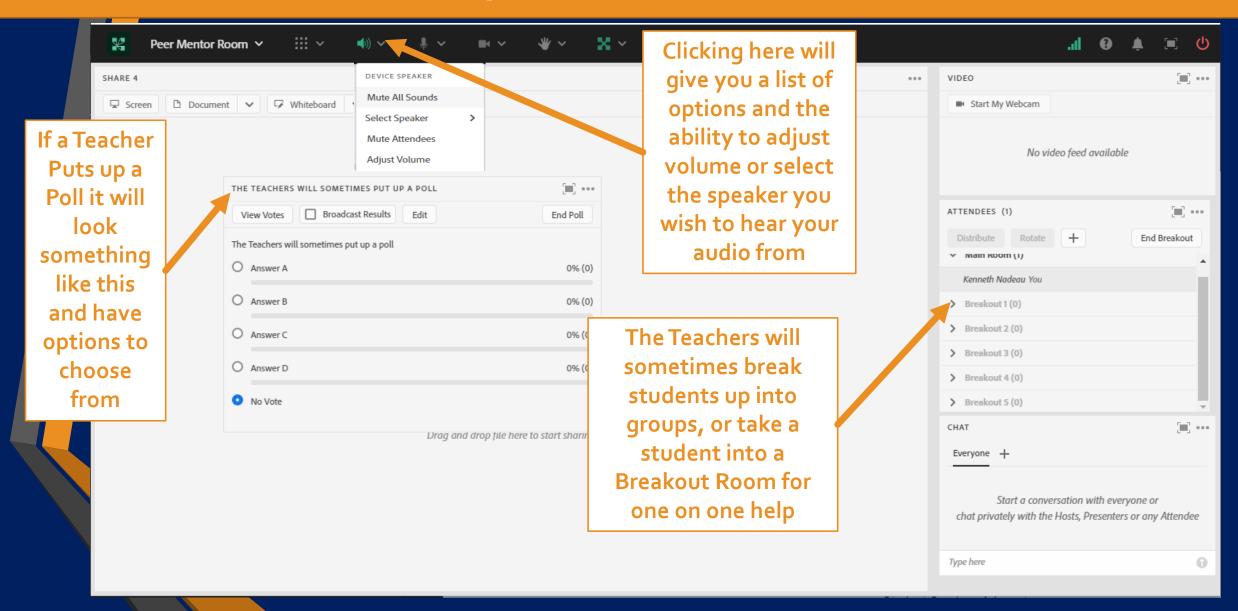

#### At The Top Of The Window You'll Notice These Icons:

#### Audio Management Polls and Breakout Rooms: