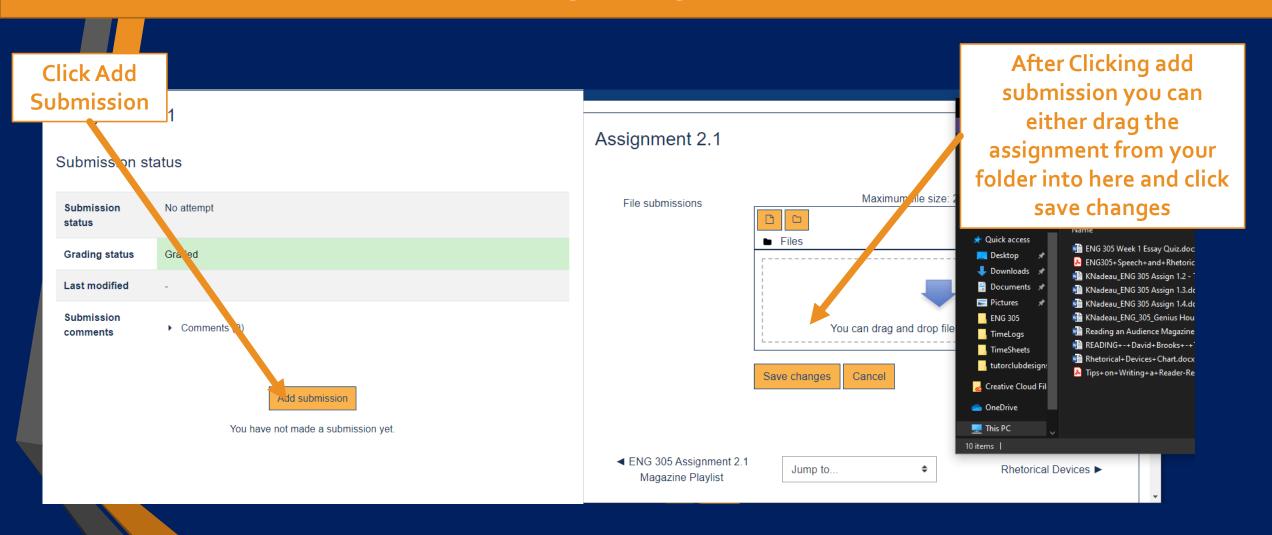

Look Similar to This:



#### At The Top Of The Window You'll Notice These Icons:



#### Audio Management Polls and Breakout Rooms:



#### How To Access Your Grades:



#### The Grades Page Will Look Similar to This:



#### Accessing Weekly Assignments and Lecture Slides:

You can get to the weekly assignments by clicking the corresponding link to the week you're looking for, clicking either of these will navigate you to the Weekly **Assignments** and Class **Materials Page** 



#### Accessing Weekly Assignments and Lecture Slides (Continued):



#### Saving Assignments Directly Into a Folder:

You can save it directly to a folder by right clicking the assignment, clicking save link as; then navigate to where the folder is located and then hitting save



#### Turning In Assignments:



#### Turning In Assignments (Continued):



#### Logging Into Your Webmail:



#### Logging Into Your Webmail (Continued):



#### Once Logged in The Webmail will look like this:



#### Composing Messages and Contacting Your Teachers:



Your Teachers Email is setup similar to your own login (i.e. TeachersFirstName.TeachersLastName@lauruscollege.edu And most will list their email address in the classroom

#### MLP from a mobile device:



#### MLP from a mobile device (Continued):



#### Accessing Classroom and Recordings from a mobile device:



#### Accessing Classroom and Recordings from a mobile device Continued: