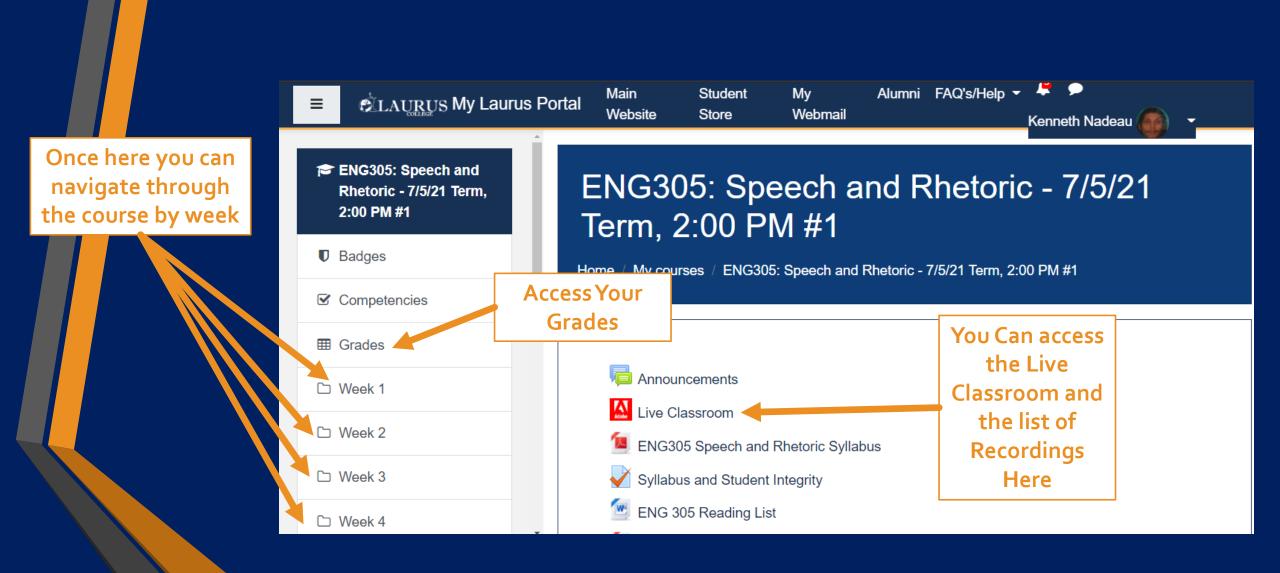

## All About MLP

Everything you need to know for navigating MLP

Presentation By: Kenneth Nadeau, Peer Mentor

#### When Arriving at the My Laurus Portal it should look something like this:



My Laurus Portal Main Website Student Store My Webmail Alumni FAQ's/Help •

You are not logged in (Log in)



## **Start By Logging Into MLP**



# GETTING BACK INTO THE WORKFORCE A CAREER SERVICES WEBINAR

## The Login Screen Will Look Like This:

You will login using the Format Pictured (i.e. Kenneth.Nadeau)

If you have a hard time remembering your user name you may want to check the Remember username option



## The Screen after logging in will appear something like this:



### The Dashboard Page Will Look Like This:



## The Course Page will appear like this:



## The Classroom link will navigate you to this page:



## Once You've Hit The Live Classroom Button You'll see a page like this:



#### Once You've Joined The Classroom It Will Open In Adobe Connect and Look Similar to This:



#### At The Top Of The Window You'll Notice These Icons:



#### Audio Management Polls and Breakout Rooms:



#### How To Access Your Grades:



#### The Grades Page Will Look Similar to This:



#### Accessing Weekly Assignments and Lecture Slides:

You can get to the weekly assignments by clicking the corresponding link to the week you're looking for, clicking either of these will navigate you to the Weekly **Assignments** and Class **Materials Page** 



#### Accessing Weekly Assignments and Lecture Slides (Continued):



#### Saving Assignments Directly In