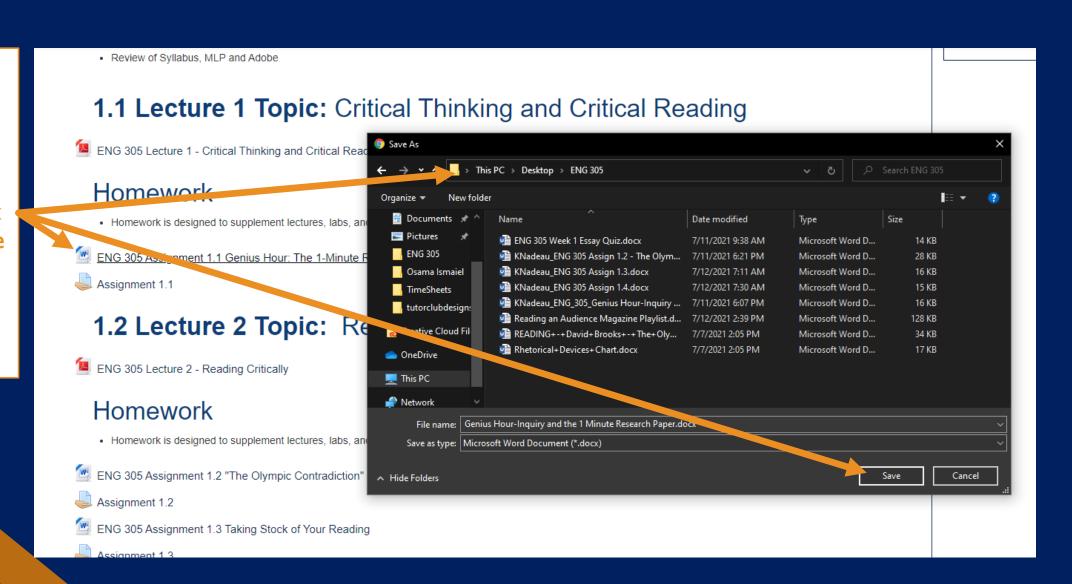

#### Saving Assignments Directly Into a Folder:

You can save it directly to a folder by right clicking the assignment, clicking save link as; then navigate to where the folder is located and then hitting save