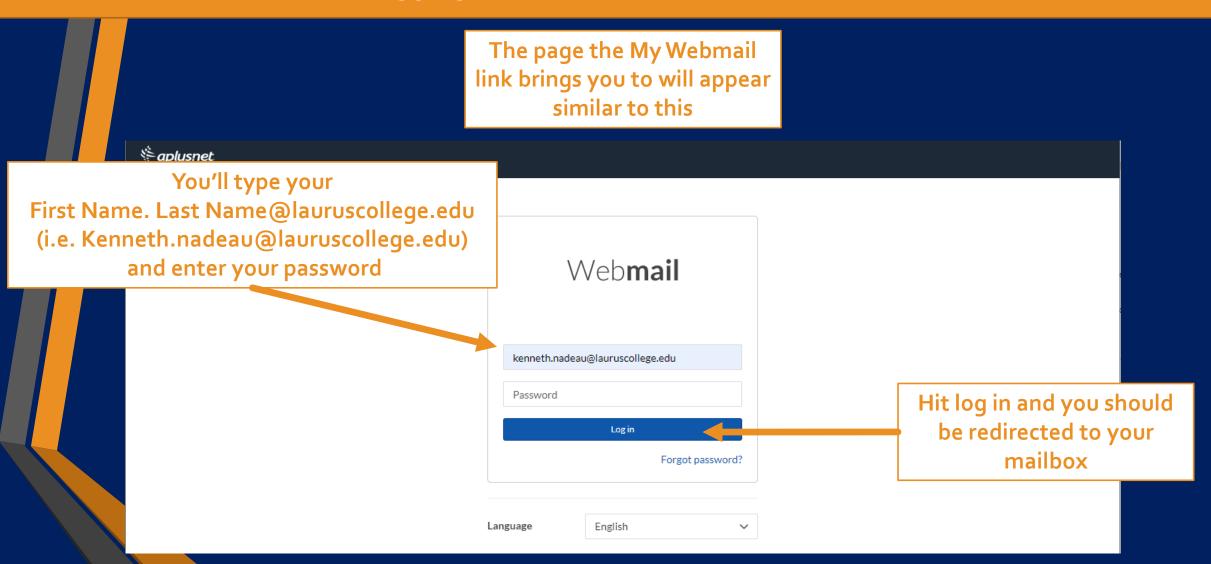

#### Logging Into Your Webmail:

#### Logging Into Your Webmail (Continued):

## The Login Screen Will Look Like This:

You will login using the Format Pictured (i.e. Kenneth.Nadeau)

If you have a hard time remembering your user name you may want to check the Remember username option