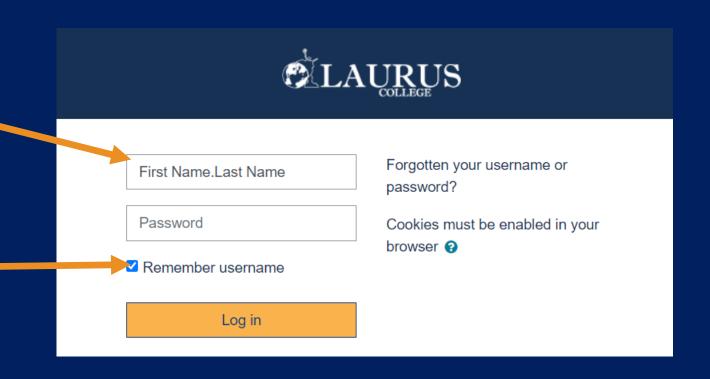

## The Login Screen Will Look Like This:

You will login using the Format Pictured (i.e. Kenneth.Nadeau)

If you have a hard time remembering your user name you may want to check the Remember username option