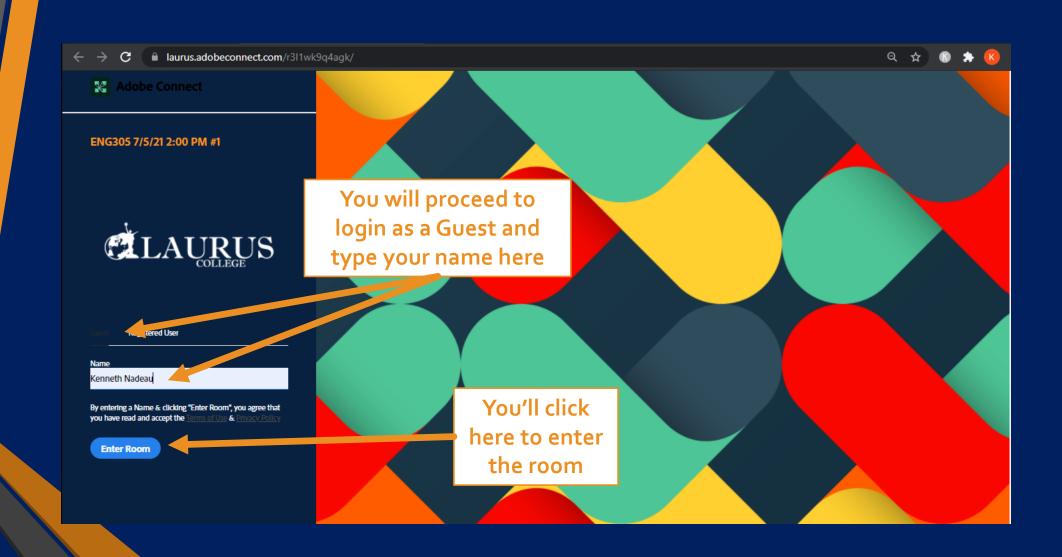

## Once You've Hit The Live Classroom Button You'll see a page like this:

#### Once You've Joined The Classroom It Will Open In Adobe Connect and Look Similar to This: