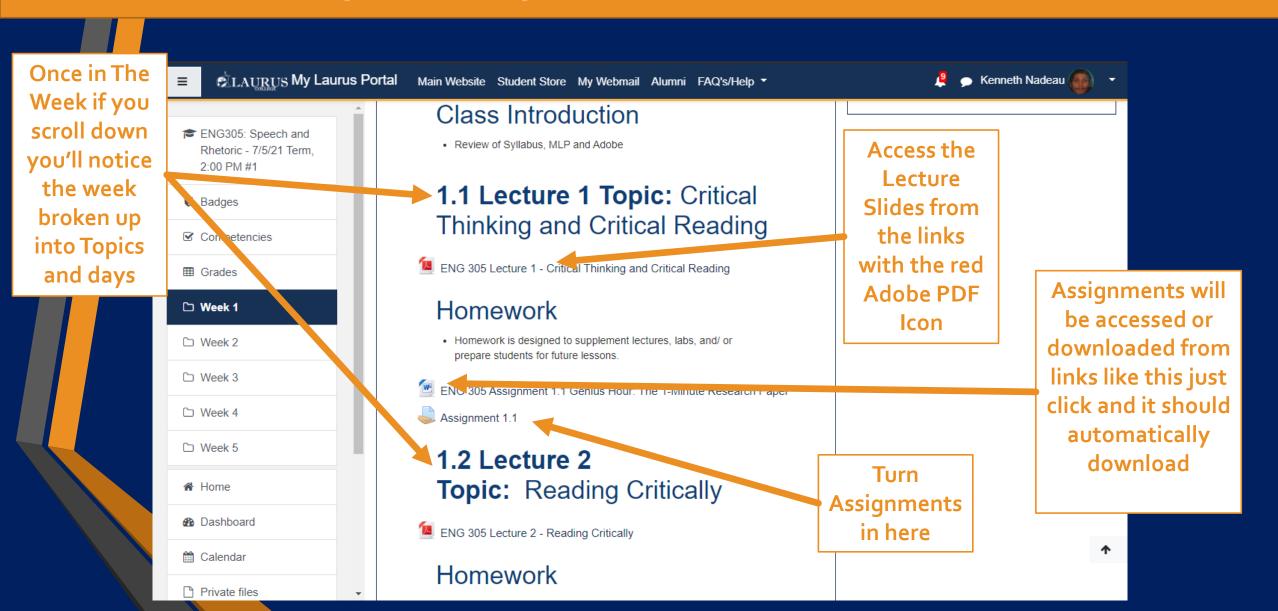

#### Accessing Weekly Assignments and Lecture Slides:

You can get to the weekly assignments by clicking the corresponding link to the week you're looking for, clicking either of these will navigate you to the Weekly **Assignments** and Class **Materials Page** 

#### Accessing Weekly Assignments and Lecture Slides (Continued):