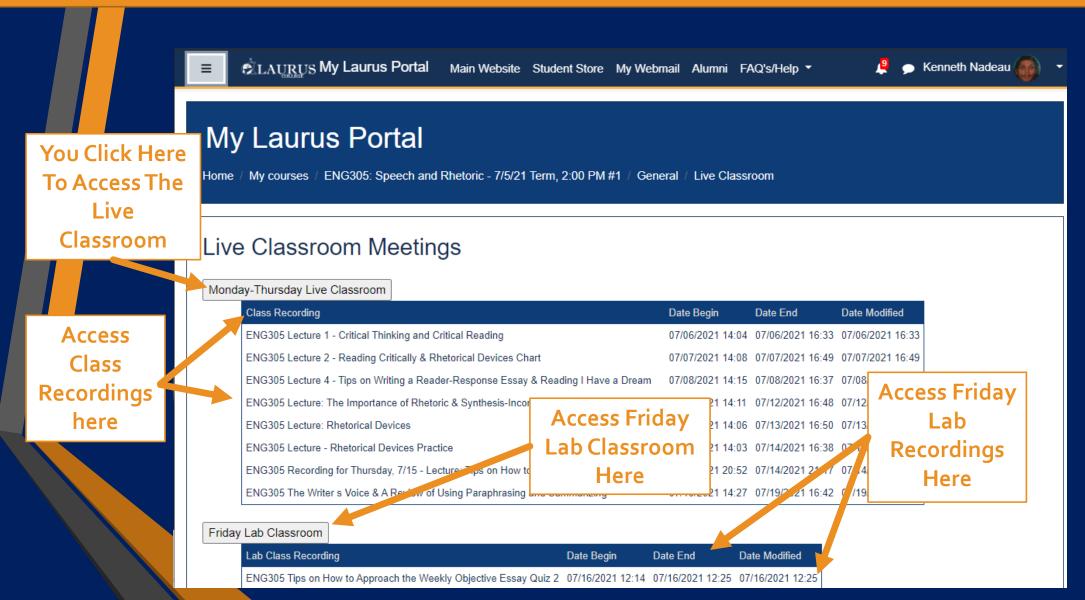

## The Course Page will appear like this:

## The Classroom link will navigate you to this page:

## Once You've Hit The Live Classroom Button You'll see a page like this: