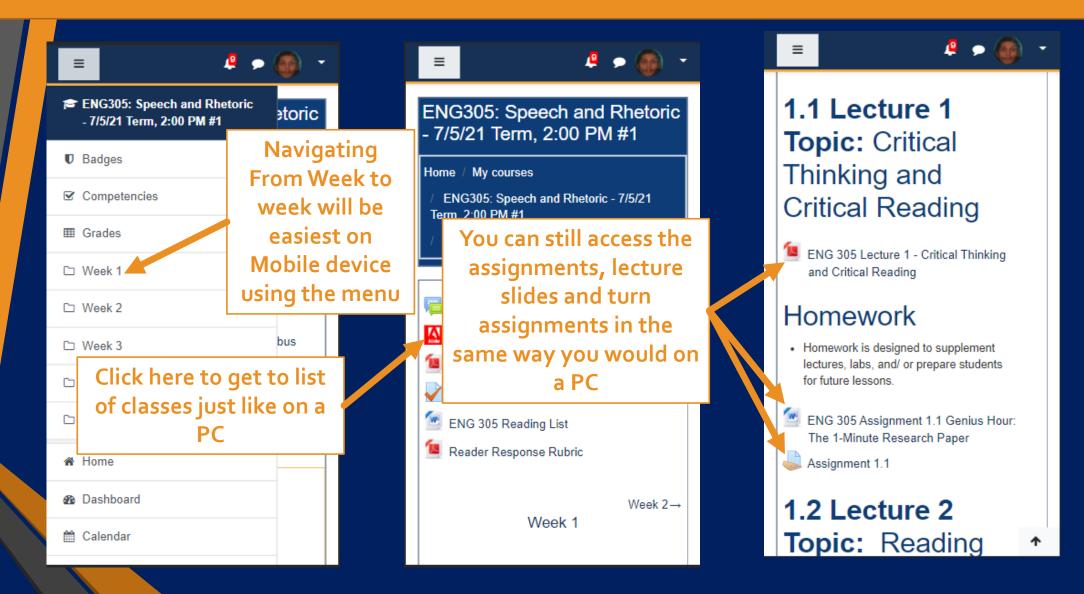

## Accessing Weekly Assignments and Lecture Slides (Continued):



#### Saving Assignments Directly Into a Folder:

You can save it directly to a folder by right clicking the assignment, clicking save link as; then navigate to where the folder is located and then hitting save



#### Turning In Assignments:



#### Turning In Assignments (Continued):



#### Logging Into Your Webmail:



#### Logging Into Your Webmail (Continued):



#### Once Logged in The Webmail will look like this:



#### Composing Messages and Contacting Your Teachers:



Your Teachers Email is setup similar to your own login (i.e. TeachersFirstName.TeachersLastName@lauruscollege.edu And most will list their email address in the classroom

#### MLP from a mobile device:



#### MLP from a mobile device (Continued):



#### Accessing Classroom and Recordings from a mobile device:



#### Accessing Classroom and Recordings from a mobile device Continued: