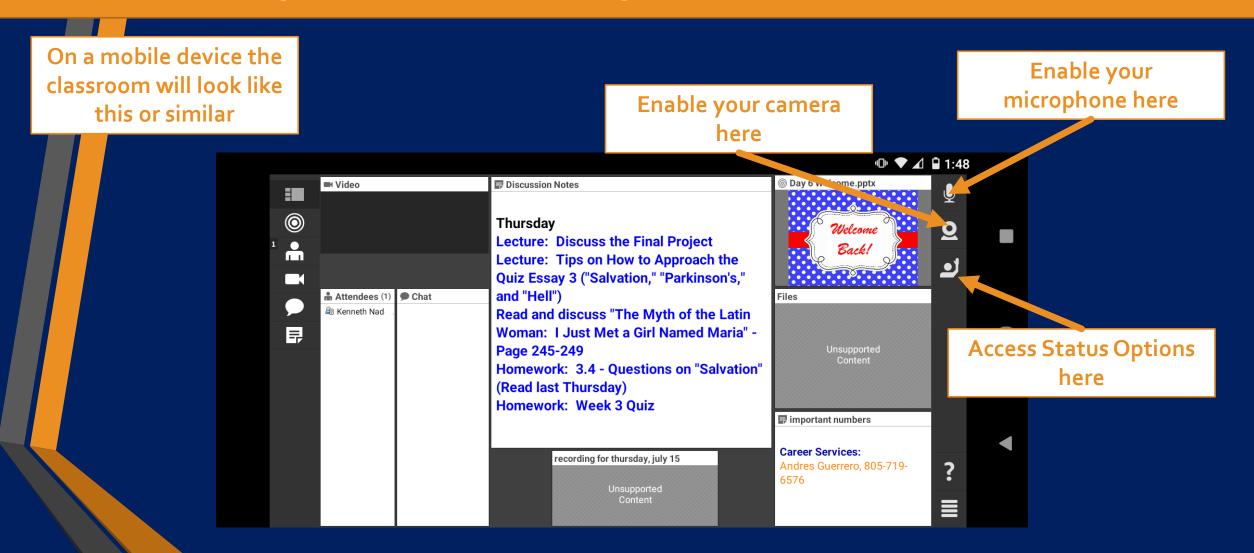

to a folder by right clicking the assignment, clicking save link as; then navigate to where the folder is located and then hitting save



#### Turning In Assignments:



#### Turning In Assignments (Continued):



#### Logging Into Your Webmail:



#### Logging Into Your Webmail (Continued):



#### Once Logged in The Webmail will look like this:



#### Composing Messages and Contacting Your Teachers:



Your Teachers Email is setup similar to your own login (i.e. TeachersFirstName.TeachersLastName@lauruscollege.edu And most will list their email address in the classroom

#### MLP from a mobile device:



#### MLP from a mobile device (Continued):



#### Accessing Classroom and Recordings from a mobile device:



#### Accessing Classroom and Recordings from a mobile device Continued: