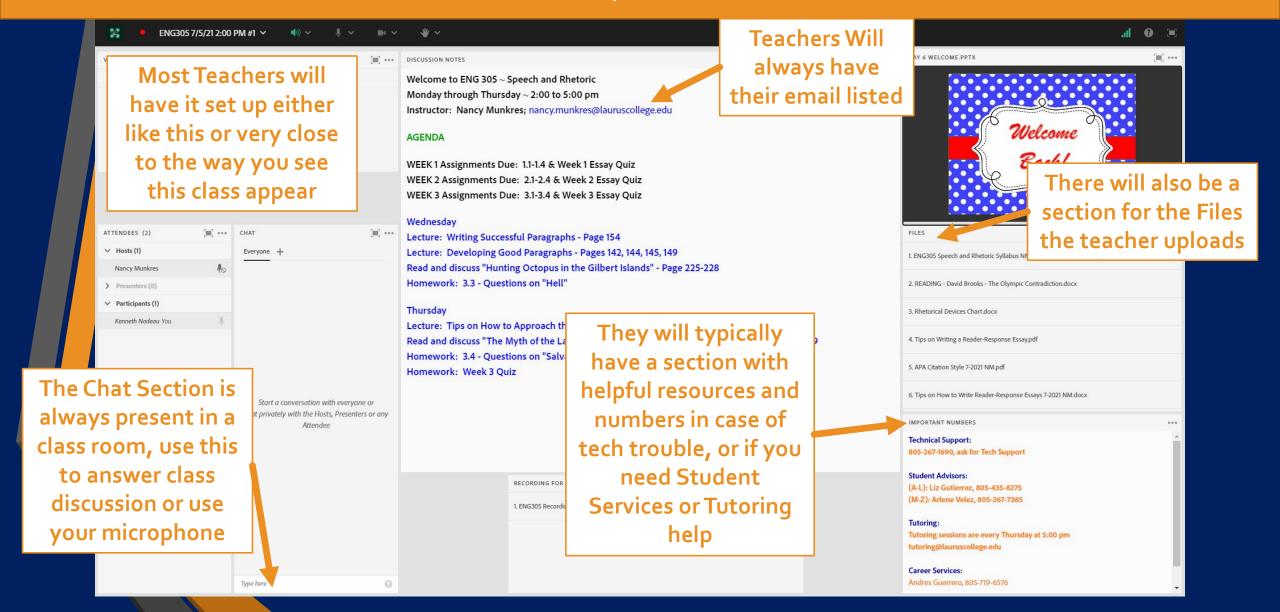

#### Once You've Joined The Classroom It Will Open In Adobe Connect and Look Similar to This:

#### Composing Messages and Contacting Your Teachers:

Your Teachers Email is setup similar to your own login (i.e. TeachersFirstName.TeachersLastName@lauruscollege.edu And most will list their email address in the classroom