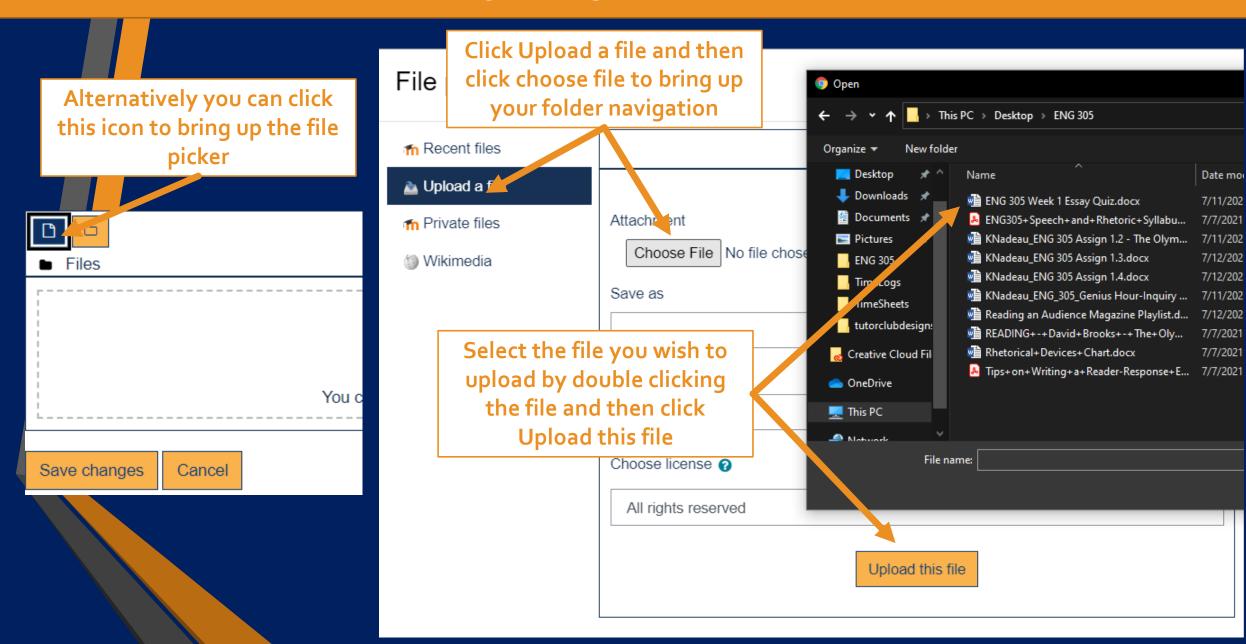

The Window You'll Notice These Icons:



#### Audio Management Polls and Breakout Rooms:



#### How To Access Your Grades:



#### The Grades Page Will Look Similar to This:



#### Accessing Weekly Assignments and Lecture Slides:

You can get to the weekly assignments by clicking the corresponding link to the week you're looking for, clicking either of these will navigate you to the Weekly **Assignments** and Class **Materials Page** 



#### Accessing Weekly Assignments and Lecture Slides (Continued):



#### Saving Assignments Directly Into a Folder:

You can save it directly to a folder by right clicking the assignment, clicking save link as; then navigate to where the folder is located and then hitting save



#### Turning In Assignments:



#### Turning In Assignments (Continued):



#### Logging Into Your Webmail:



#### Logging Into Your Webmail (Continued):



#### Once Logged in The Webmail will look like this:



#### Composing Messages and Contacting Your Teachers:



Your Teachers Email is setup similar to your own login (i.e. TeachersFirstName.TeachersLastName@lauruscollege.edu And most will list their email address in the classroom

#### MLP from a mobile device:



#### MLP from a mobile device (Continued):



#### Accessing Classroom and Recordings from a mobile device:



#### Accessing Classroom and Recordings from a mobile device Continued: