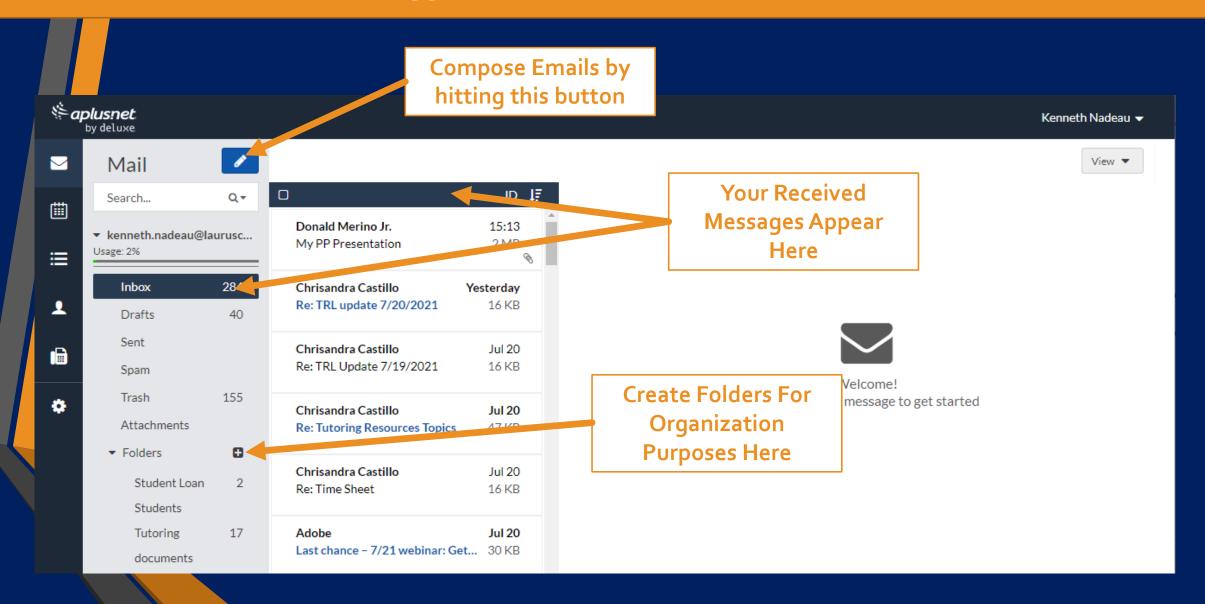

ades Page Will Look Similar to This:



#### Accessing Weekly Assignments and Lecture Slides:

You can get to the weekly assignments by clicking the corresponding link to the week you're looking for, clicking either of these will navigate you to the Weekly **Assignments** and Class **Materials Page** 



#### Accessing Weekly Assignments and Lecture Slides (Continued):



#### Saving Assignments Directly Into a Folder:

You can save it directly to a folder by right clicking the assignment, clicking save link as; then navigate to where the folder is located and then hitting save



#### Turning In Assignments:



#### Turning In Assignments (Continued):



#### Logging Into Your Webmail:



#### Logging Into Your Webmail (Continued):



#### Once Logged in The Webmail will look like this:



#### Composing Messages and Contacting Your Teachers:



Your Teachers Email is setup similar to your own login (i.e. TeachersFirstName.TeachersLastName@lauruscollege.edu And most will list their email address in the classroom

#### MLP from a mobile device:



#### MLP from a mobile device (Continued):



#### Accessing Classroom and Recordings from a mobile device:



#### Accessing Classroom and Recordings from a mobile device Continued: