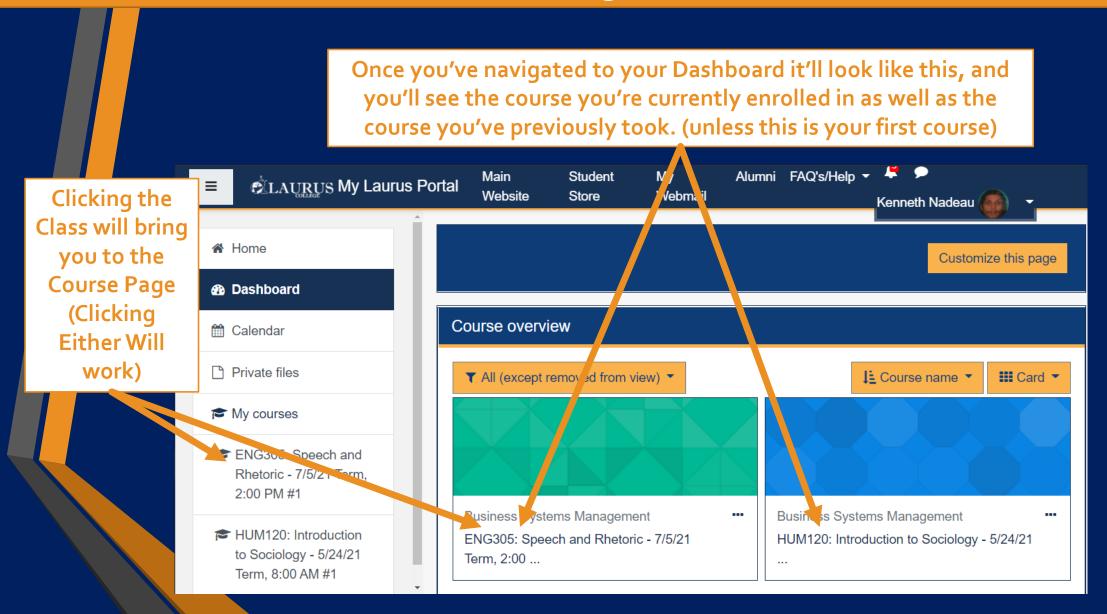

## All About MLP

Everything you need to know for navigating MLP

Presentation By: Kenneth Nadeau, Peer Mentor

#### When Arriving at the My Laurus Portal it should look something like this:



My Laurus Portal Main Website Student Store My Webmail Alumni FAQ's/Help •

You are not logged in (Log in)



## **Start By Logging Into MLP**



# GETTING BACK INTO THE WORKFORCE A CAREER SERVICES WEBINAR

## The Login Screen Will Look Like This:

You will login using the Format Pictured (i.e. Kenneth.Nadeau)

If you have a hard time remembering your user name you may want to check the Remember username option



## The Screen after logging in will appear something like this:



### The Dashboard Page Will Look Like This:



## The Course Page will appear like this:



## The Classroom link will navigate you to this page:



## Once You've Hit The Live Classroom Button You'll see a page like this:



#### Once You've Joined The Classroom It Will Open In Adobe Connect and Look Similar to This:



#### At The Top Of The Window You'll Notice These Icons:



#### Audio Management Polls and Breakout Rooms:



#### How To Access Your Grades:



#### The Grades Page Will Look Similar to This:



#### Accessing Weekly Assignments and Lecture Slides:

You can get to the weekly assignments by clicking the corresponding link to the week you're looking for, clicking either of these will navigate you to the Weekly **Assignments** and Class **Materials Page** 



#### Accessing Weekly Assignments and Lecture Slides (Conti