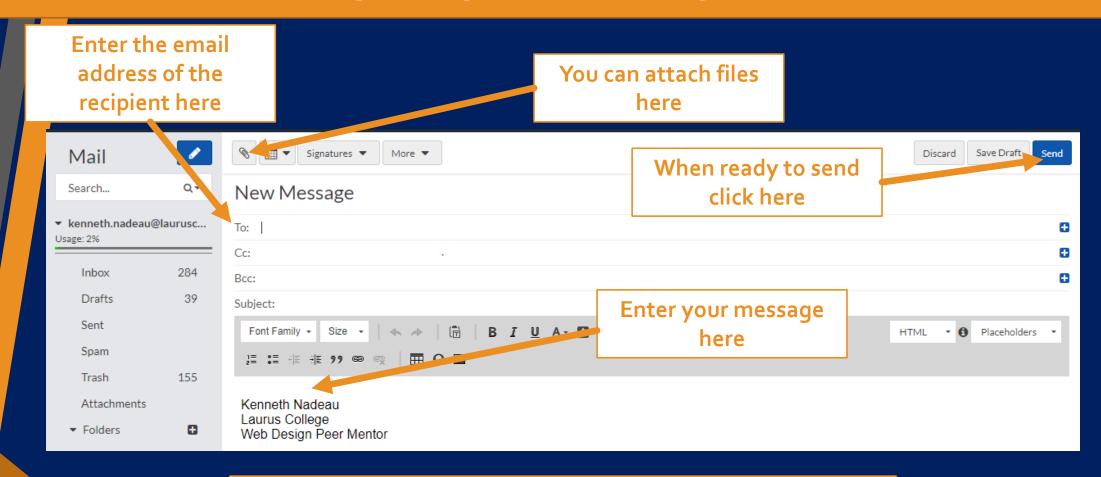

#### Composing Messages and Contacting Your Teachers:

Your Teachers Email is setup similar to your own login (i.e. TeachersFirstName.TeachersLastName@lauruscollege.edu And most will list their email address in the classroom