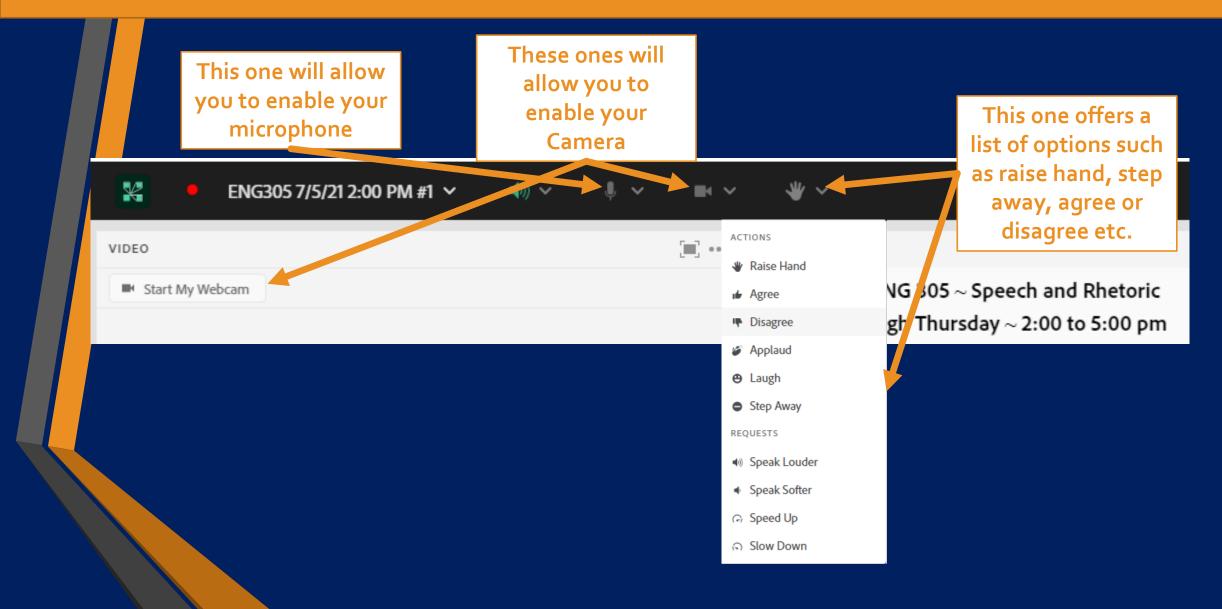

#### At The Top Of The Window You'll Notice These Icons:

#### Audio Management Polls and Breakout Rooms: