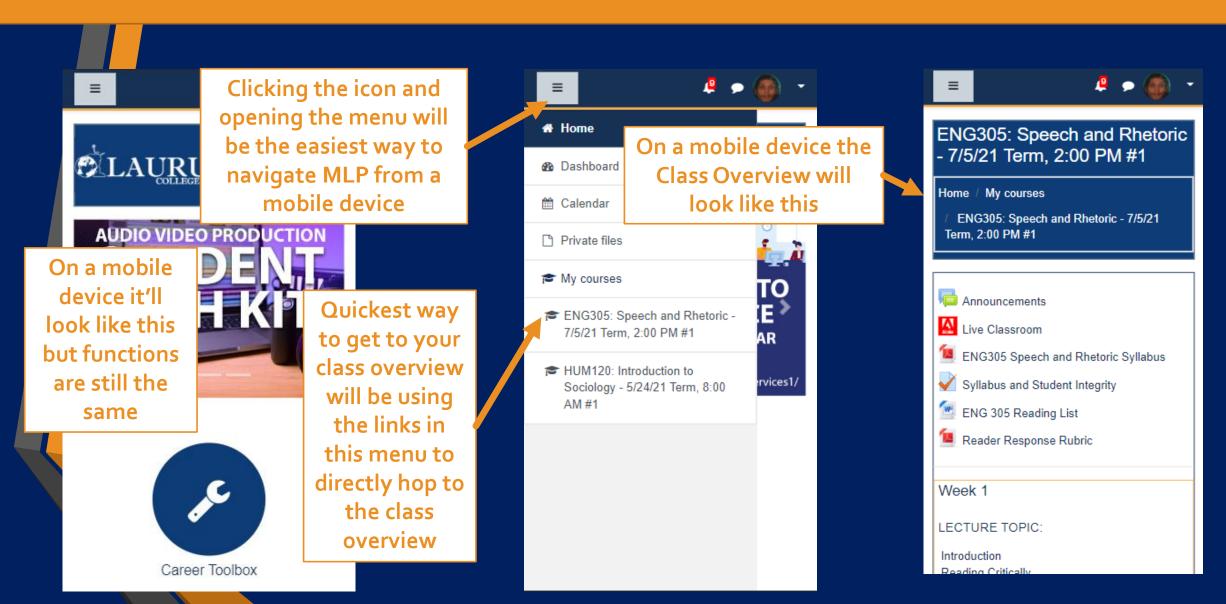

ignments** and Class **Materials Page** 



#### Accessing Weekly Assignments and Lecture Slides (Continued):



#### Saving Assignments Directly Into a Folder:

You can save it directly to a folder by right clicking the assignment, clicking save link as; then navigate to where the folder is located and then hitting save



#### Turning In Assignments:



#### Turning In Assignments (Continued):



#### Logging Into Your Webmail:



#### Logging Into Your Webmail (Continued):



#### Once Logged in The Webmail will look like this:



#### Composing Messages and Contacting Your Teachers:



Your Teachers Email is setup similar to your own login (i.e. TeachersFirstName.TeachersLastName@lauruscollege.edu And most will list their email address in the classroom

#### MLP from a mobile device:



#### MLP from a mobile device (Continued):



#### Accessing Classroom and Recordings from a mobile device:



#### Accessing Classroom and Recordings from a mobile device Continued: