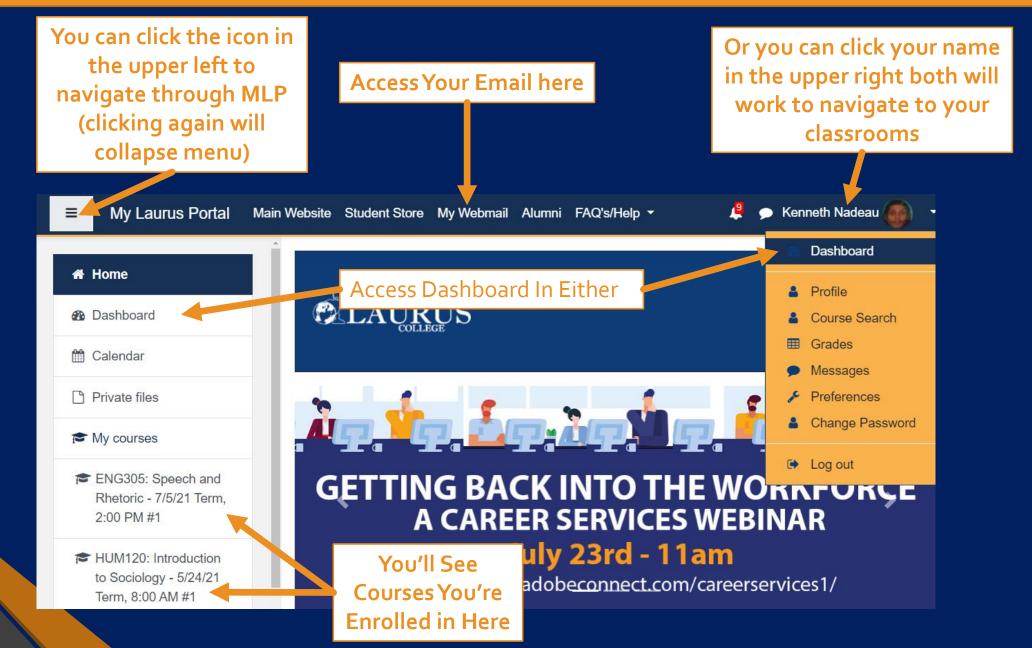

## All About MLP

Everything you need to know for navigating MLP

Presentation By: Kenneth Nadeau, Peer Mentor

#### When Arriving at the My Laurus Portal it should look something like this:



My Laurus Portal Main Website Student Store My Webmail Alumni FAQ's/Help •

You are not logged in (Log in)



## **Start By Logging Into MLP**



# GETTING BACK INTO THE WORKFORCE A CAREER SERVICES WEBINAR

## The Login Screen Will Look Like This:

You will login using the Format Pictured (i.e. Kenneth.Nadeau)

If you have a hard time remembering your user name you may want to check the Remember username option



## The Screen after logging in will appear something like this:



### The Dashboard Page Will Look Like This:



## The Course Page will appear like this:



## The Classroom link will navigate you to this page:



## Once You've Hit The Live Classroom Button You'll see a page like this:



#### Once You've Joined The Classroom It Will Open In Adobe Connect and Look Similar to This:



#### At The Top Of The Window You'll Notice These Icons:



#### Audio Management Polls and Breakout Rooms:



#### How To Access Your Grades:



#### The Grades Page Will Look Similar to This:



#### Accessing Weekly Assignments and Lecture Slides:

You can get to the weekly assignments by clicking the corresponding link to the week you're looking for, clicking either of these will navigate you to the Weekly **Assignments** and Class **Materials Page** 



#### Accessi