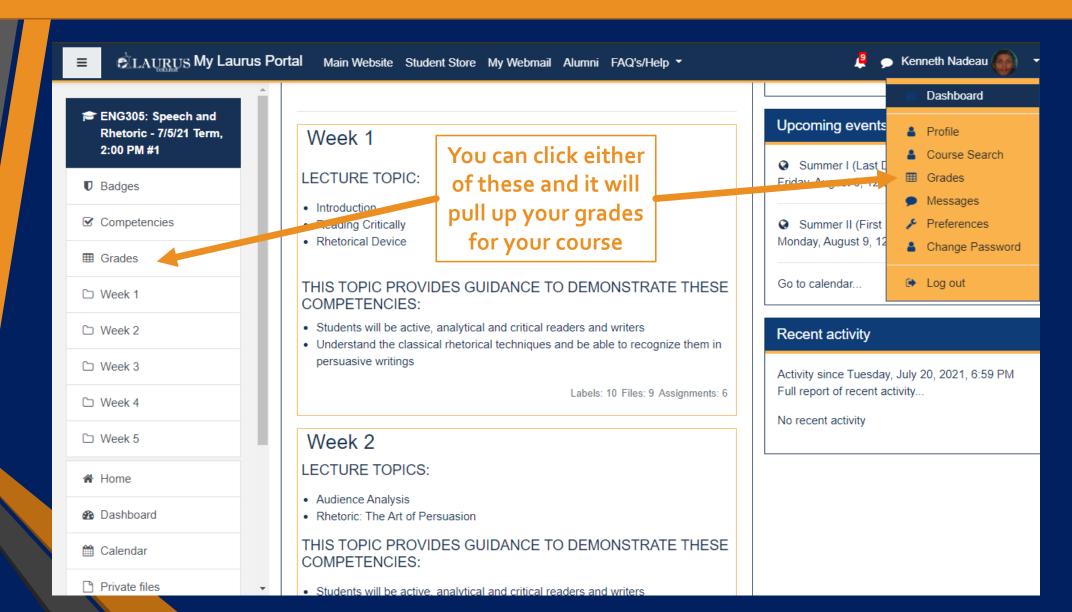

ING BACK INTO THE WORKFORCE A CAREER SERVICES WEBINAR

## The Login Screen Will Look Like This:

You will login using the Format Pictured (i.e. Kenneth.Nadeau)

If you have a hard time remembering your user name you may want to check the Remember username option



## The Screen after logging in will appear something like this:



### The Dashboard Page Will Look Like This:



## The Course Page will appear like this:



## The Classroom link will navigate you to this page:



## Once You've Hit The Live Classroom Button You'll see a page like this:



#### Once You've Joined The Classroom It Will Open In Adobe Connect and Look Similar to This:



#### At The Top Of The Window You'll Notice These Icons:



#### Audio Management Polls and Breakout Rooms:



#### How To Access Your Grades:



#### The Grades Page Will Look Similar to This:



#### Accessing Weekly Assignments and Lecture Slides:

You can get to the weekly assignments by clicking the corresponding link to the week you're looking for, clicking either of these will navigate you to the Weekly **Assignments** and Class **Materials Page** 



#### Accessing Weekly Assignments and Lecture Slides (Continued):



#### Saving Assignments Directly Into a Folder:

You can save it directly to a folder by right clicking the assignment, clicking save link as; then navigate to where the folder is located and then hitting save



#### Turning In Assignments:



#### Turning In Assignments (Continued):



#### Logging Into Your Webmail:



#### Logging Into Your Webmail (Continued):



#### Once Logged in The Webmail will look